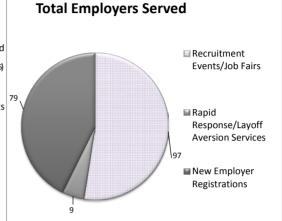

# **Total Services To Employers**

## Employer Services: Is the Sacramento Works system meeting the needs of the region's employers?