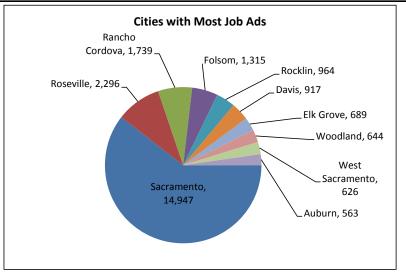

v. If you need assistance, please call (916) 262-2162.

#####

# Recent Job Ads for Sacramento Roseville Arden Arcade MSA Not Seasonally Adjusted - January 2016

"Unemployment data for the years 2011 – 2014 are unavailable due to the annual <u>benchmarking</u> process.

Data will be added as it is released by the Bureau of Labor Statistics."



# Occupations with Most Job Ads

Registered Nurses - 1269

Heavy and Tractor-Trailer Truck Drivers - 715

Retail Salespersons - 498

First-Line Supervisors of Office & Administrative Support - 493

Computer Systems Analysts - 470

First-Line Supervisors of Retail Sales Workers - 468

Customer Service Representatives - 450

Software Developers, Applications - 422

Computer User Support Specialists - 420

Medical and Health Services Managers - 380





#### **REPORT 400 C**

#### **Monthly Labor Force Data for Counties** January 2016 - Preliminary

Data Not Seasonally Adjusted

| COUNTY          | RANK BY<br>RATE | LABOR FORCE | EMPLOYMENT | UNEMPLOYMENT | RATE  |
|-----------------|-----------------|-------------|------------|--------------|-------|
| STATE TOTAL     |                 | 18,948,200  | 17,840,800 | 1,107,400    | 5.8%  |
| ALAMEDA         | 6               | 825,000     | 789,400    | 35,600       | 4.3%  |
| ALPINE          | 15              | 670         | 640        | 40           | 5.3%  |
| AMADOR          | 28              | 14,190      | 13,240     | 950          | 6.7%  |
| BUTTE           | 30              | 101,700     | 94,200     | 7,500        | 7.3%  |
| CALAVERAS       | 27              | 20,300      | 19