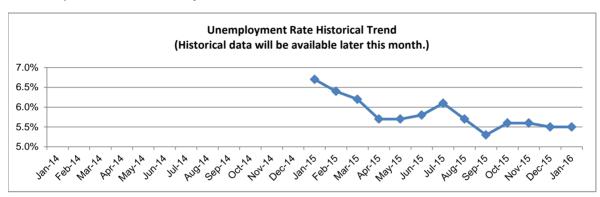

# SACRAMENTO WORKS PERFORMANCE REPORT

# **BACKGROUND:**

Attached for your review is the performance dashboard for the second quarter of the Sacramento Works system.

Staff will be available to answer questions.

**STAFF PRESENTER**: Ralph Giddings