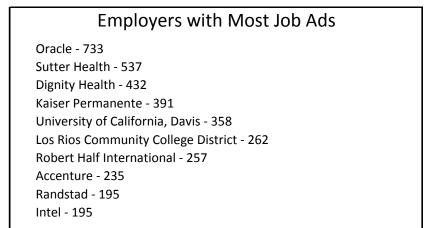

gov. If you need assistance, please call (916) 262-2162.

#####

# Recent Job Ads for Sacramento Roseville Arden Arcade MSA Not Seasonally Adjusted - January 2016

"Unemployment data for the years 2011 – 2014 are unavailable due to the annual <u>benchmarking</u> process.

Data will be added as it is released by the Bureau of Labor Statistics."



# Occupations with Most Job Ads

Registered Nurses - 1269

Heavy and Tractor-Trailer Truck Drivers - 715

Retail Salespersons - 498

First-Line Supervisors of Office & Administrative Support - 493

Computer Systems Analysts - 470

First-Line Supervisors of Retail Sales Workers - 468

Customer Service Representatives - 450

Software Developers, Applications - 422

Computer User Support Specialists - 420

Medical and Health Services Managers - 380





#### **REPORT 400 C**

#### **Monthly Labor Force Data for Counties** January 2016 - Preliminary

Data Not Seasonally Adjusted

| COUNTY          | RANK BY<br>RATE | LABOR FORCE | EMPLOYMENT | UNEMPLOYMENT | RATE  |
|-----------------|-----------------|-------------|------------|--------------|-------|
| STATE TOTAL     |                 | 18,948,200  | 17,840,800 | 1,107,400    | 5.8%  |
| ALAMEDA         | 6               | 825,000     | 789,400    | 35,600       | 4.3%  |
| ALPINE          | 15              | 670         | 640        | 40           | 5.3%  |
| AMADOR          | 28              | 14,190      | 13,240     | 950          | 6.7%  |
| BUTTE           | 30              | 101,700     | 94,200     | 7,500        | 7.3%  |
| CALAVERAS       | 27              | 20,300      |