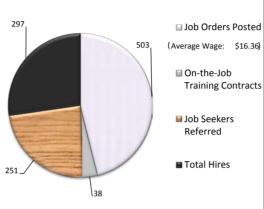

# **Total Services To Employers**

## Employer Services: Is the Sacramento Works system meeting the needs of the region's employers?