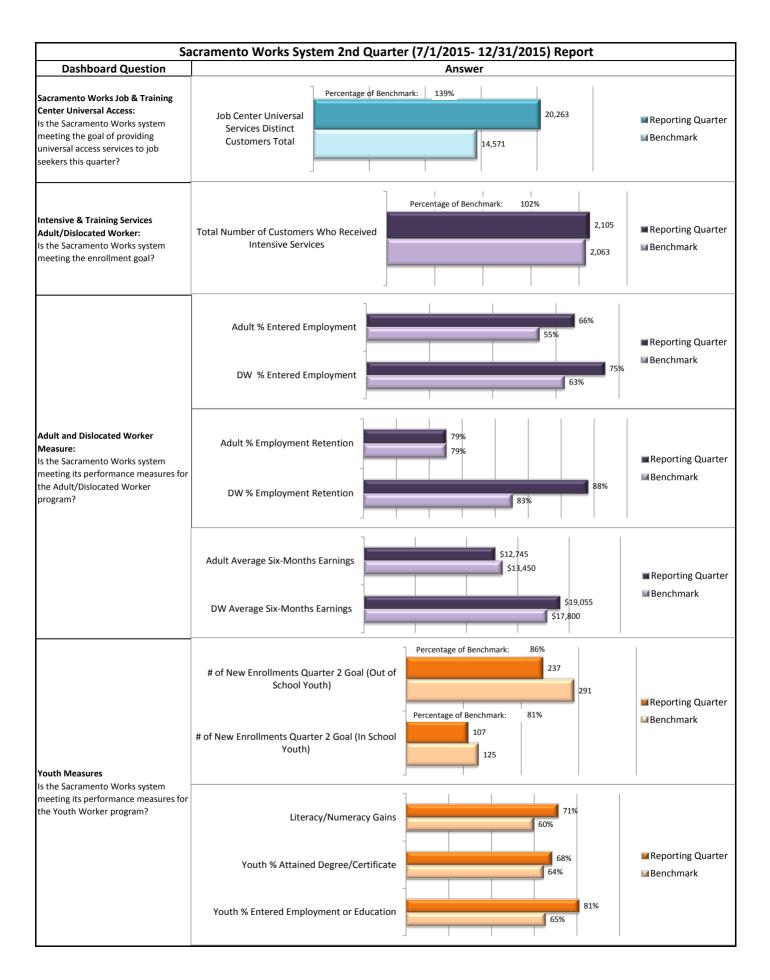

# SACRAMENTO WORKS PERFORMANCE REPORT

# **BACKGROUND:**

Attached for your review is the performance dashboard for the second quarter of the Sacramento Works system.

Staff will be available to answer questions.

**STAFF PRESENTER**: Ralph Giddings