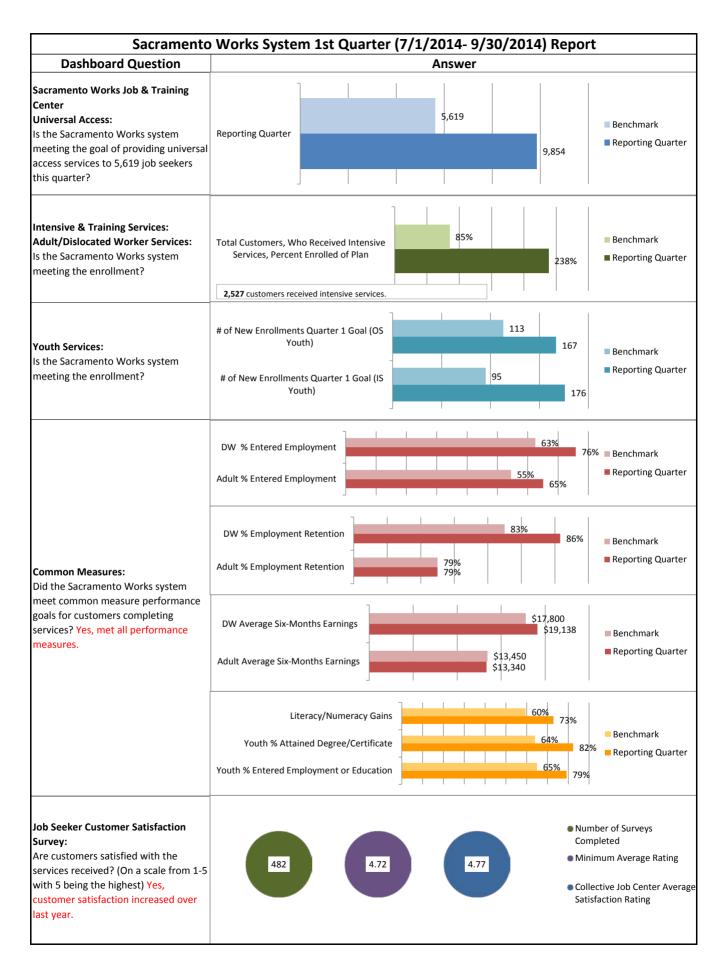

#### SACRAMENTO WORKS FIRST QUARTER PERFORMANCE REPORTS

#### **BACKGROUND:**

Staff will review the Workforce Investment Act program results for the period July 1, 2014 – September 30, 2014. Mr. Ralph Giddings will be available to answer questions.

STAFF PRESENTER: Ralph Giddings