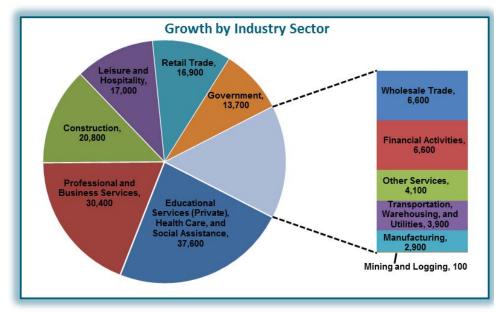

#### <u>ITEM IV-E - INFORMATION</u>

#### **EMPLOYER RECRUITMENT ACTIVITY REPORT**

#### **BACKGROUND:**

Staff at Sacramento Works Job Centers and internal Employer Services staff work with local employers to recruit qualified employees. The most current update is attached.

Mr. William Walker will be available to answer questions.