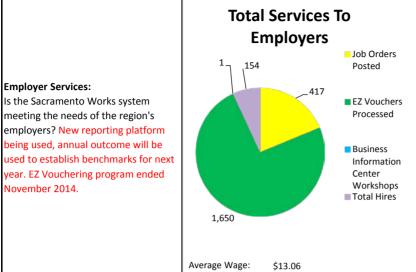

#### <u>ITEM IV-E - INFORMATION</u>

#### **EMPLOYER RECRUITMENT ACTIVITY REPORT**

#### **BACKGROUND:**

Staff at Sacramento Works Job Centers and internal Employer Services staff work with local employers to recruit qualified employees. The most current update is attached.

Mr. William Walker will be available to answer questions.