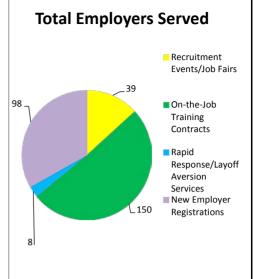

#### <u>ITEM IV-E - INFORMATION</u>

#### **EMPLOYER RECRUITMENT ACTIVITY REPORT**

#### **BACKGROUND:**

Staff at Sacramento Works Job Centers and internal Employer Services staff work with local employers to recruit qualified employees. The most current update is attached.

Mr. William Walker will be available to answer questions.