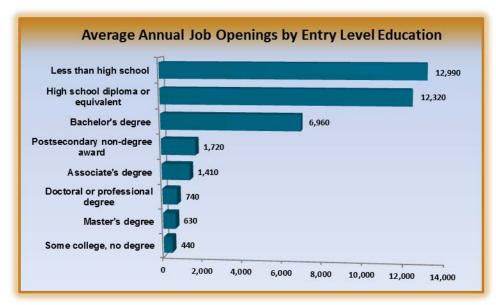

#### **BACKGROUND:**

The California Workforce Investment Board's policy for the Eligible Training Provider List (ETPL) was published in Directive WSD 13-10 on April 4, 2014. These new ETPL Policies and Procedures identify the minimum performance standards for postsecondary education providers offering training programs to WIA eligible adults and dislocated workers. To remain on the State's ETPL, private postsecondary providers must meet a 70 percent entered employment rate (placement rate) in training related occupations. It also outlines the roles and responsibilities of local boards and state agencies in administering the ETPL. Additionally, it stipulates that these training programs be valued by the employer community, linked to local/regional industry sectors that are being targeted by the local boards.

Since its publication in April 2014, some local boards and providers have expressed concern that the State's performance standards negatively impact their ability to offer training programs for clients that have significant barriers to employment, such as exoffenders, migrant and seasonal farmworkers, those with educational barriers, and the long term unemployed. The waiver is limited in scope and is necessary to more closely align the current ETPL policy with the new provisions in the Workforce Innovation and Opportunity Act (WIOA), which allows for consideration of the characteristics of the population served and relevant economic conditions in developing the ETPL Policies.

On January 20, 2015 the California Workforce Investment Board is expected to review and approve the proposed modification to ETPL Policies and Procedures. This action will allow training programs that primarily serve populations with significant barriers to employment additional time to comply with the 70 percent entered employment requirement. Local Boards will have to submit applications on behalf of training providers.